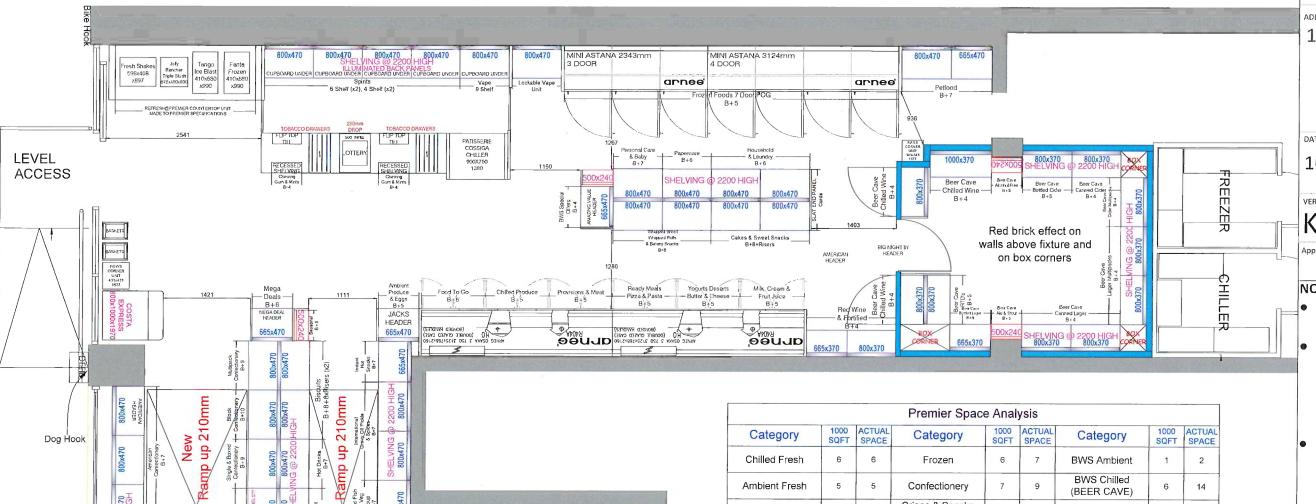

# COMMODITY LAYOUT

## **PROPOSED**

1-2 CHAMBER BANK PENN HALL POOLE **BH16 9NB** 

16th JANUARY 2024

KS v2 (OPT B)

1370 sq.ft.

### NOTES:

- V2 (OPT B)DRAWN WITH RDC INPUT.
- SIGNAGE INFORMATION WILL BE ADDED ONCE A PLAN IS AGREED.
- **FULL WRITE UP** WILL BE ADDED ONCE WE GET AN AGREED PLAN.

Drinks Cave vinyl's for walls above fixture, walls and on

box corners

|                                        |              |                 | Premier Space                     | e Anal       | ysis            |                            |              |                 |
|----------------------------------------|--------------|-----------------|-----------------------------------|--------------|-----------------|----------------------------|--------------|-----------------|
| Category                               | 1000<br>SQFT | ACTUAL<br>SPACE | Category                          | 1000<br>SQFT | ACTUAL<br>SPACE | Category                   | 1000<br>SQFT | ACTUAL<br>SPACE |
| Chilled Fresh                          | 6            | 6               | Frozen                            | 6            | 7               | BWS Ambient                | 1            | 2               |
| Ambient Fresh                          | 5            | 5               | Confectionery                     | 7            | 9               | BWS Chilled<br>(BEER CAVE) | 6            | 14              |
| Refresh & Deli                         | 6            | 6               | Crisps & Snacks<br>(inc American) | 5            | 7               | Value                      | 3            | 3               |
| Soft Drinks Ambient                    | 1            | 1               | Grocery                           | 6            | 9               | Kiosk                      | 6            | 6               |
| Soft Drinks Chilled (Soft Drinks Cave) | 5            | 13              | Grocery Non Food                  | 5            | 6               | Total                      | 68           | 94              |

# SHELF COUNT INCLUDES THE TOP FILLER SHELVES

SIGNAGE INFORMATION AND FULL WRITE UP WILL BE ADDED ONCE PLAN IS AGREED!

1000x470

Sharing & Multipacks (4 Bay

|            | PLAN AGREED. |
|------------|--------------|
| RETAILER.  |              |
| NAME:      |              |
| SIGNIATURE | H            |
| DATE:      |              |
| RDM.       |              |
| NAME:      |              |
| SIGNIATURE | :            |
| DATE:      |              |